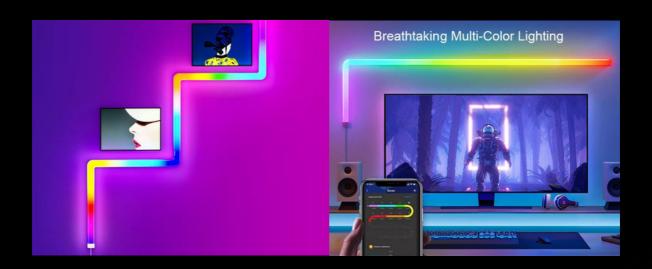

# **Splice Wall Light**

- 6 Lamps tubes RGBIC
- 4 Adapters (2pcs type A and 2 pcs Type B)
- 10 Copper sheets
- An adapter (different standard)
- A Tuya controller