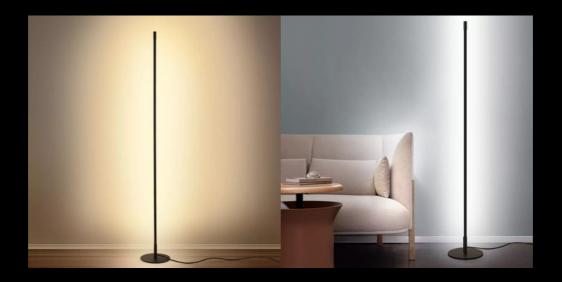

## Floor Lamp

• Power: 20W

Input voltage: 100-240VAC, 50/60HZControl mode: Tuya App+Remote control

• 16 million colors