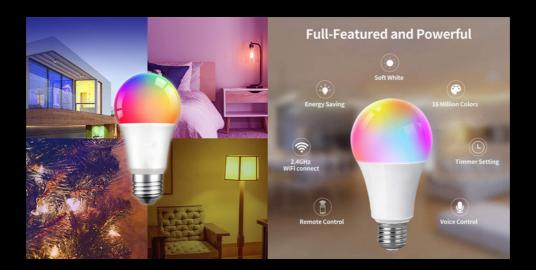

## **Smart bulb**

• Power: 9W

• Input voltage: AC220-240V

• Control principle: Tuya WIFI.Smart Life

• CCT: 16million colors+warm white+cold white

• Control mode: Google Assistant, Alexa, IFTTT, Siri