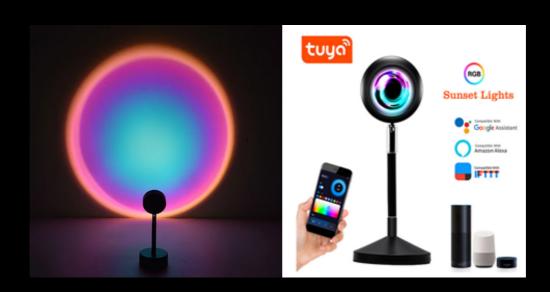

# **Sunset light**

- 16 million colors, 14 dynamic modes
- Music Sync
- Control mode: Tuya wifi
- Fully compatiable with Google Home, Alexa

NEVERENDNEVERENDNEVERENDNE