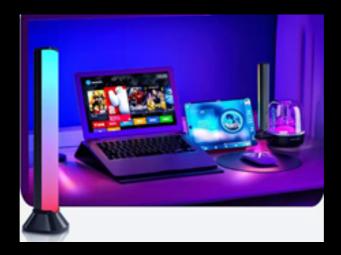

## Floor Rhythim Lamp

• Power: 10W

• Lighting Effect: Magic Color/Monochrome, Music Sync

• Control mode: Tuya wifi

• An adapter (different standard)

• Product Size: H122mm

• Splicing design or integrated design