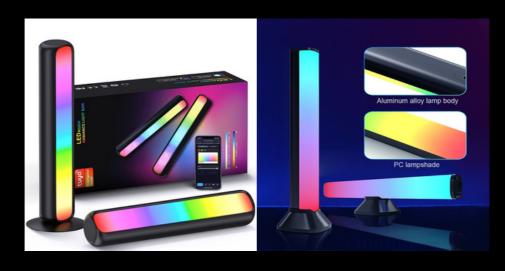

# **Desk Rhythm Lamp**

- Power: 10W
- Lighting Effect: Magic Color/Monochrome Music Sync
- Control mode: Tuya wifi
- An adapter(different standard)

NEVERENDNEVERENDNEVERENDNE

## Floor Rhythim Lamp

• Power: 10W

• Lighting Effect: Magic Color/Monochrome, Music Sync

• Control mode: Tuya wifi

• An adapter (different standard)

• Product Size: H122mm

• Splicing design or integrated design