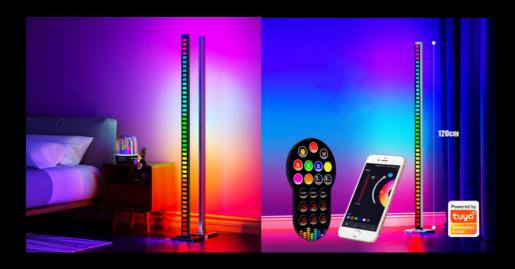

## Floor Rhythim Lamp

• Power: 10W

• Lighting Effect: Magic Color/Monochrome, Music Sync

• Control mode: Tuya wifi

• An adapter (different standard)

• Product Size: H122mm

• Splicing design or integrated design